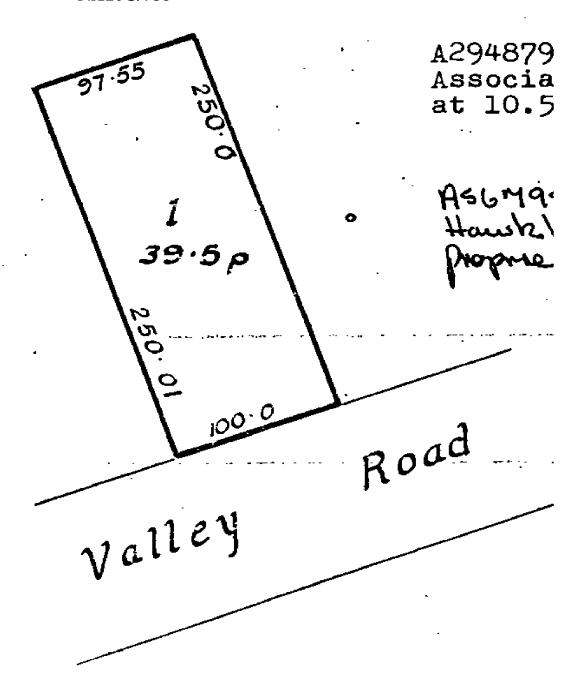

Fee Simple **Estate** 

999 square metres more or less Area Legal Description Lot 1 Deposited Plan 57389

**Registered Owners** 

Philip John Ogilvie and Dan Dai